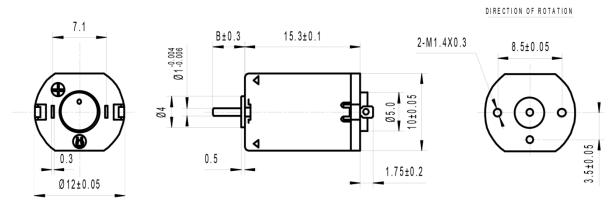

>Current | Rated<br>Speed | Rated<br>Torque | Starting<br>Torque | Starting<br>Current |
|----------------|---------|--------------------|----------------------|------------------|----------------|-----------------|--------------------|---------------------|
|                | VDC     | Α                  | rpm                  | Α                | rpm            | mNm             | mNm                | Α                   |
| FF-N20PA-10190 | 3       | 0.045              | 12100                | 0.16             | 9400           | 0.2             | 0.9                | 0.54                |
| FF-N20PN-08260 | 3       | 0.04               | 8200                 | 0.1              | 5920           | 0.2             | 0.6                | 0.27                |

## **Mechanical Dimensions**