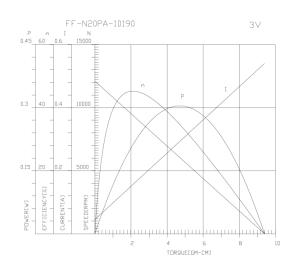

## **General Specifications**

Ø20.4 mm 3 VDC

0.2 mNm

Customized solutions on request.

| Model          | Voltage | No-load<br>Current | No-<br>load<br>Speed | Rated<br>Current | Rated<br>Speed | Rated<br>Torque | Starting<br>Torque | Starting<br>Current |
|----------------|---------|--------------------|----------------------|------------------|----------------|-----------------|--------------------|---------------------|
|                | VDC     | Α                  | rpm                  | Α                | rpm            | mNm             | mNm                | Α                   |
| FF-N20PA-10190 | 3       | 0.045              | 12100                | 0.16             | 9400           | 0.2             | 0.9                | 0.54                |
| FF-N20PN-08260 | 3       | 0.04               | 8200                 | 0.1              | 5920           | 0.2             | 0.6                | 0.27                |