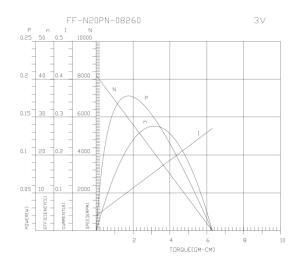

## **General Specifications**

Ø20.4 mm 3 VDC

0.2 mNm

Customized solutions on request.

| Model          | Voltage | No-load<br>Current | No-<br>load<br>Speed | Rated<br>Current | Rated<br>Speed | Rated<br>Torque | Starting<br>Torque | Starting<br>Current |
|----------------|---------|--------------------|----------------------|------------------|----------------|-----------------|--------------------|---------------------|
|                | VDC     | Α                  | rpm                  | Α                | rpm            | mNm             | mNm                | Α                   |
| FF-N20PA-10190 | 3       | 0.045              | 12100                | 0.16             | 9400           | 0.2             | 0.9                | 0.54                |
| FF-N20PN-08260 | 3       | 0.04               | 8200                 | 0.1              | 5920           | 0.2             | 0.6                | 0.27                |