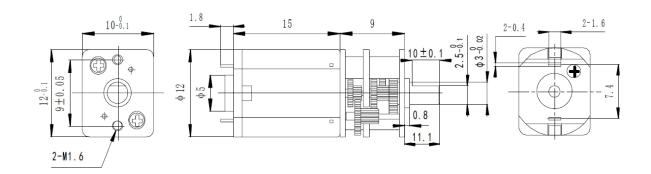

| 0.2              | 223            | 8.3             | 360                                      | 1:50          |
| P12ZGZ20-05145-100 | 5       | 0.1                | 145                  | 0.2              | 115            | 16.7            | 720                                      | 1:100         |
| P12ZGZ20-0570-210  | 5       | 0.1                | 70                   | 0.2              | 53             | 35.1            | 1515                                     | 1:210         |
| P12ZGZ20-0548-298  | 5       | 0.1                | 48                   | 0.2              | 37             | 49.0            | 2000                                     | 1:298         |

Typical values at ambient temperature of approx. 20°C. Tolerance ±10%.

### **Mechanical Dimensions**