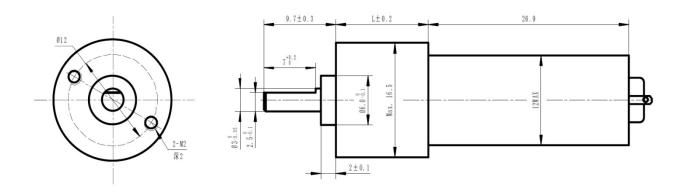

| 0.23             | 720            | 16.7            | 1.0                            | 1/22          | 15 |
| P16PFZ050-12230-76  | 12      | 0.06                   | 230                  | 0.23             | 210            | 50.0            | 3.0                            | 1/76          | 23 |
| P16PFZ050-1270-256  | 12      | 0.06                   | 70                   | 0.23             | 62             | 147.1           | 9.0                            | 1/256         | 30 |
| P16PFZ050-1260-304  | 12      | 0.06                   | 60                   | 0.23             | 52             | 166.7           | 10.0                           | 1/304         | 30 |

Typical values at ambient temperature of approx. 20°C. Tolerance ±10%.

## **Mechanical Dimensions**