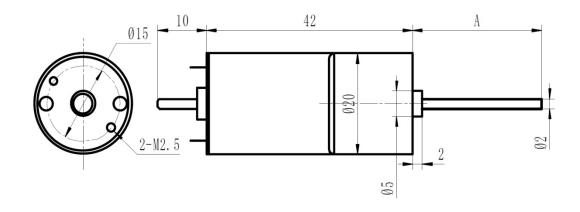

### **Mechanical Dimensions**

The specifications are believed to be accurate and reliable. However, the suitability has to be determined for a specific application. Specifications are subject to change without notice.