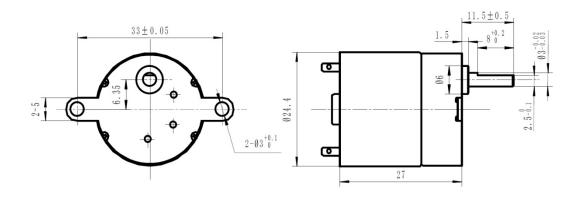

| Α                | rpm            | mNm             |                                       |               |
| P24ZGP310-03175-20 | 3.5     | 0.03               | 175                  | 0.11             | 90             | 6.9             | 300                                   | 1:20          |
| P24ZGP310-0255-51  | 2.5     | 0.02               | 55                   | 0.08             | 43             | 10.8            | 500                                   | 1:51          |
| P24ZGP310-0360-70  | 3       | 0.05               | 60                   | 0.15             | 50             | 24.5            | 900                                   | 1:70          |

Typical values at ambient temperature of approx. 20°C. Tolerance  $\pm 10\%$ .

## **Mechanical Dimensions**