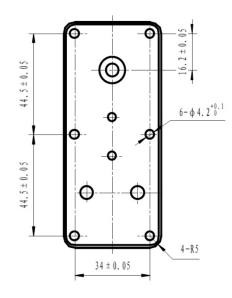

-<br>load<br>Speed | Rated<br>Current | Rated<br>Speed | Rated<br>Torque | Max. Momentary<br>Tolerance Torque | Gear<br>Ratio |  |
|-----------------|---------|------------------------|----------------------|------------------|----------------|-----------------|------------------------------------|---------------|--|
|                 | VDC     | Α                      | rpm                  | Α                | rpm            | mNm             | •                                  |               |  |
| P44JFG-3434-106 | 24      | 0.06                   | 40                   | 0.16             | 35             | 343.2           | 35                                 | 106           |  |

Typical values at ambient temperature of approx. 20°C. Tolerance ±10%.

#### **Mechanical Dimensions**