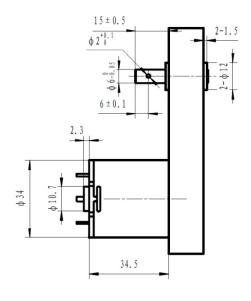

br>load<br>Speed | Rated<br>Current | Rated<br>Speed | Rated<br>Torque | Max. Momentary<br>Tolerance Torque | Gear<br>Ratio |  |
|-----------------|---------|------------------------|----------------------|------------------|----------------|-----------------|------------------------------------|---------------|--|
|                 | VDC     | Α                      | rpm                  | Α                | rpm            | mNm             | •                                  |               |  |
| P44JFG-3434-106 | 24      | 0.06                   | 40                   | 0.16             | 35             | 343.2           | 35                                 | 106           |  |

Typical values at ambient temperature of approx. 20°C. Tolerance ±10%.

#### **Mechanical Dimensions**