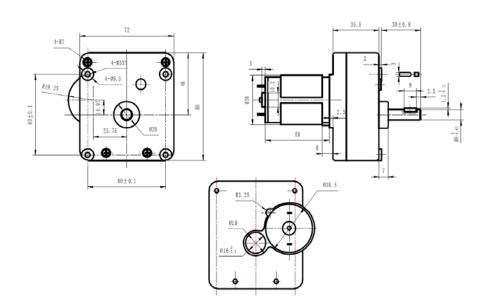

### **Mechanical Dimensions**

The specifications are believed to be accurate and reliable. However, the suitability has to be determined for a specific application. Specifications are subject to change without notice.