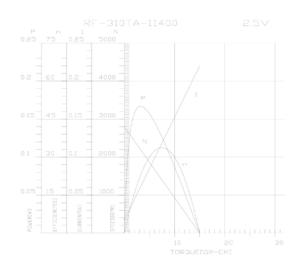

### **Electrical Specifications**

| Model          | Voltage | No-load<br>Current | No-<br>load<br>Speed | Rated<br>Current | Rated<br>Speed | Rated<br>Torque | Starting<br>Torque | Starting<br>Current |
|----------------|---------|--------------------|----------------------|------------------|----------------|-----------------|--------------------|---------------------|
|                | VDC     | Α                  | rpm                  | Α                | rpm            | mNm             | mNm                | Α                   |
| RF-310TA-11400 | 2.5     | 0.017              | 2800                 | 0.061            | 2190           | 0.3             | 1.5                | 0.22                |
| RK-310CH-08910 | 12      | 0.02               | 5300                 | 0.07             | 4200           | 1.0             | 5.2                |                     |