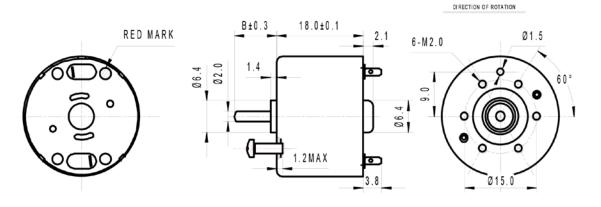

urrent | Rated<br>Speed | Rated<br>Torque | Starting<br>Torque | Starting<br>Current |
|----------------|---------|--------------------|----------------------|------------------|----------------|-----------------|--------------------|---------------------|
|                | VDC     | Α                  | rpm                  | Α                | rpm            | mNm             | mNm                | Α                   |
| RF-310TA-11400 | 2.5     | 0.017              | 2800                 | 0.061            | 2190           | 0.3             | 1.5                | 0.22                |
| RK-310CH-08910 | 12      | 0.02               | 5300                 | 0.07             | 4200           | 1.0             | 5.2                |                     |

#### **Mechanical Dimensions**