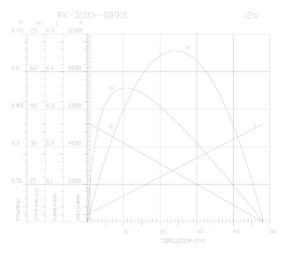

### **Electrical Specifications**

| Model          | Voltage | No-load<br>Current | No-<br>load<br>Speed | Rated<br>Current | Rated<br>Speed | Rated<br>Torque | Starting<br>Torque | Starting<br>Current |
|----------------|---------|--------------------|----------------------|------------------|----------------|-----------------|--------------------|---------------------|
|                | VDC     | Α                  | rpm                  | Α                | rpm            | mNm             | mNm                | Α                   |
| RF-310TA-11400 | 2.5     | 0.017              | 2800                 | 0.061            | 2190           | 0.3             | 1.5                | 0.22                |
| RK-310CH-08910 | 12      | 0.02               | 5300                 | 0.07             | 4200           | 1.0             | 5.2                |                     |