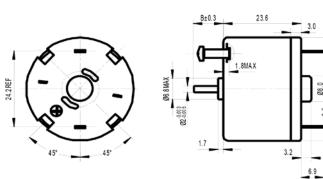

#### **Mechanical Dimensions**

Ø33.0±0.2

۱

.

ŝ

The specifications are believed to be accurate and reliable. However, the suitability has to be determined for a specific application. Specifications are subject to change without notice.