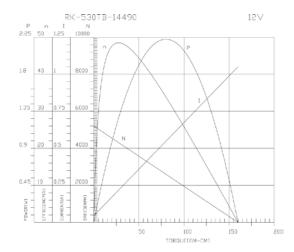

### Delal 得莱电机

| Model          | Voltage | No-load<br>Current | No-<br>Ioad<br>Speed | Rated<br>Current | Rated<br>Speed | Rated<br>Torque | Starting<br>Torque | Starting<br>Current |
|----------------|---------|--------------------|----------------------|------------------|----------------|-----------------|--------------------|---------------------|
|                | VDC     | A                  | rpm                  | A                | rpm            | mNm             | mNm                | Α                   |
| RK-530TB-14490 | 12      | 0.045              | 5200                 | 0.21             | 4300           | 3.4             | 0.8                | 0.65                |
| RK-530TB-12550 | 24      | 0.035              | 8200                 | 0.18             | 7000           | 2.9             | 0.6                | 0.35                |