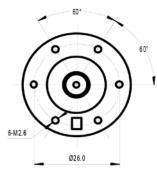

#### **Mechanical Dimensions**

Ø33.0±0.2

۱

.

ŝ

The specifications are believed to be accurate and reliable. However, the suitability has to be determined for a specific application. Specifications are subject to change without notice.