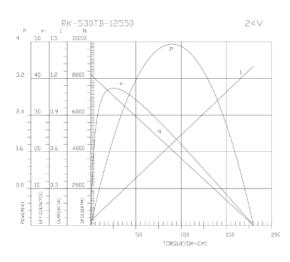

### Delal 得莱电机

| Model          | Voltage | No-load<br>Current | No-<br>Ioad<br>Speed | Rated<br>Current | Rated<br>Speed | Rated<br>Torque | Starting<br>Torque | Starting<br>Current |
|----------------|---------|--------------------|----------------------|------------------|----------------|-----------------|--------------------|---------------------|
|                | VDC     | A                  | rpm                  | A                | rpm            | mNm             | mNm                | Α                   |
| RK-530TB-14490 | 12      | 0.045              | 5200                 | 0.21             | 4300           | 3.4             | 0.8                | 0.65                |
| RK-530TB-12550 | 24      | 0.035              | 8200                 | 0.18             | 7000           | 2.9             | 0.6                | 0.35                |