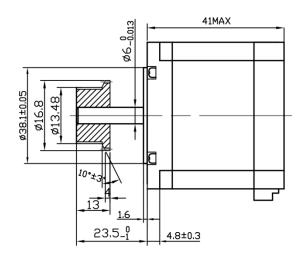

## **Hybrid Stepper Motor**

### 57HN41-001A

High efficiency

Customized solutions on request.



#### **Electrical Specifications**

| Model       | Step<br>Angle | Rated<br>Voltage | Current | Reistance | Inductance | Holding<br>Torque | Insulation<br>Class |
|-------------|---------------|------------------|---------|-----------|------------|-------------------|---------------------|
|             | •             | VDC              | Α       | Ω         | mH         | mNm               |                     |
| 57HN41-001A | 1.8           | 2.1              | 4.2     | 0.5       | 1.2        | 980.7             | В                   |

#### **Mechanical Dimensions**





#### **Wiring Diagram**







# **Hybrid Stepper Motor**

### **Pulse-Torque Characteristics**

57HN41-001A 4subdivition 24VDC 3A