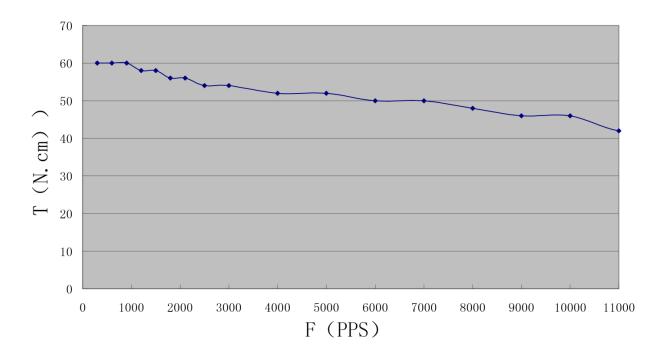

# **Hybrid Stepper Motor**

### **Pulse-Torque Characteristics**

57HN41-001A 4subdivition 24VDC 3A