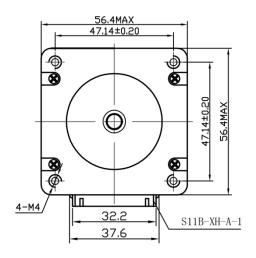

## **Hybrid Stepper Motor**

### 57HN41-001A

High efficiency

Customized solutions on request.



#### **Electrical Specifications**

| Model       | Step<br>Angle | Rated<br>Voltage | Current | Reistance | Inductance | Holding<br>Torque | Insulation<br>Class |
|-------------|---------------|------------------|---------|-----------|------------|-------------------|---------------------|
|             | •             | VDC              | Α       | Ω         | mH         | mNm               |                     |
| 57HN41-001A | 1.8           | 2.1              | 4.2     | 0.5       | 1.2        | 980.7             | В                   |

#### **Mechanical Dimensions**





#### **Wiring Diagram**







# **Hybrid Stepper Motor**

### **Pulse-Torque Characteristics**

57HN41-001A 4subdivition 24VDC 3A