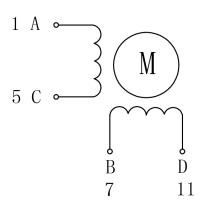

## **Hybrid Stepper Motor**

### 57HN41-001A

High efficiency

Customized solutions on request.



#### **Electrical Specifications**

| Model       | Step<br>Angle | Rated<br>Voltage | Current | Reistance | Inductance | Holding<br>Torque | Insulation<br>Class |
|-------------|---------------|------------------|---------|-----------|------------|-------------------|---------------------|
|             | •             | VDC              | Α       | Ω         | mH         | mNm               |                     |
| 57HN41-001A | 1.8           | 2.1              | 4.2     | 0.5       | 1.2        | 980.7             | В                   |

#### **Mechanical Dimensions**





#### **Wiring Diagram**







# **Hybrid Stepper Motor**

### **Pulse-Torque Characteristics**

57HN41-001A 4subdivition 24VDC 3A