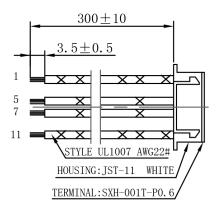

## **Hybrid Stepper Motor**

### 57HN41-001A

High efficiency

Customized solutions on request.



#### **Electrical Specifications**

| Model       | Step<br>Angle | Rated<br>Voltage | Current | Reistance | Inductance | Holding<br>Torque | Insulation<br>Class |
|-------------|---------------|------------------|---------|-----------|------------|-------------------|---------------------|
|             | •             | VDC              | Α       | Ω         | mH         | mNm               |                     |
| 57HN41-001A | 1.8           | 2.1              | 4.2     | 0.5       | 1.2        | 980.7             | В                   |

#### **Mechanical Dimensions**





#### **Wiring Diagram**







# **Hybrid Stepper Motor**

### **Pulse-Torque Characteristics**

57HN41-001A 4subdivition 24VDC 3A