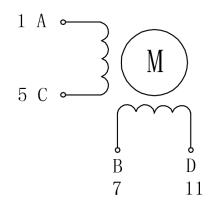

#### Wiring Diagram

The specifications are believed to be accurate and reliable. However, the suitability has to be determined for a specific application. Specifications are subject to change without notice.