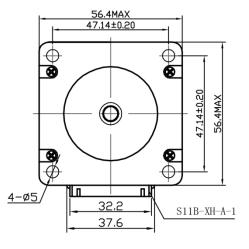

# **Hybrid Stepper Motor**

## 57HN46-005A

High efficiency



Customized solutions on request.

#### **Electrical Specifications**

| Model       | Step<br>Angle | Rated<br>Voltage | Current | Reistance | Inductance | Holding<br>Torque | Insulation<br>Class |
|-------------|---------------|------------------|---------|-----------|------------|-------------------|---------------------|
|             | 0             | VDC              | Α       | Ω         | mН         | mNm               |                     |
| 57HN46-005A | 1.8           | 2.3              | 4.2     | 0.55      | 1.5        | 1040.0            | В                   |

#### **Mechanical Dimensions**





#### Wiring Diagram







The specifications are believed to be accurate and reliable. However, the suitability has to be determined for a specific application. Specifications are subject to change without notice.

## **Hybrid Stepper Motor**

### **Pulse-Torque Characteristics**

57HN46-005A 4subdivision 24VDC 3A