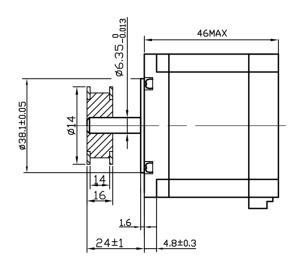

# **Hybrid Stepper Motor**

## 57HN46-005A

High efficiency



Customized solutions on request.

#### **Electrical Specifications**

| Model       | Step<br>Angle | Rated<br>Voltage | Current | Reistance | Inductance | Holding<br>Torque | Insulation<br>Class |
|-------------|---------------|------------------|---------|-----------|------------|-------------------|---------------------|
|             | 0             | VDC              | Α       | Ω         | mН         | mNm               |                     |
| 57HN46-005A | 1.8           | 2.3              | 4.2     | 0.55      | 1.5        | 1040.0            | В                   |

#### **Mechanical Dimensions**





#### Wiring Diagram







The specifications are believed to be accurate and reliable. However, the suitability has to be determined for a specific application. Specifications are subject to change without notice.

## **Hybrid Stepper Motor**

### **Pulse-Torque Characteristics**

57HN46-005A 4subdivision 24VDC 3A