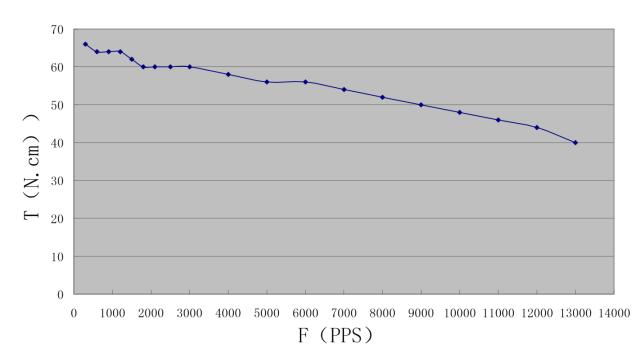

## **Hybrid Stepper Motor**

### **Pulse-Torque Characteristics**

57HN46-005A 4subdivision 24VDC 3A