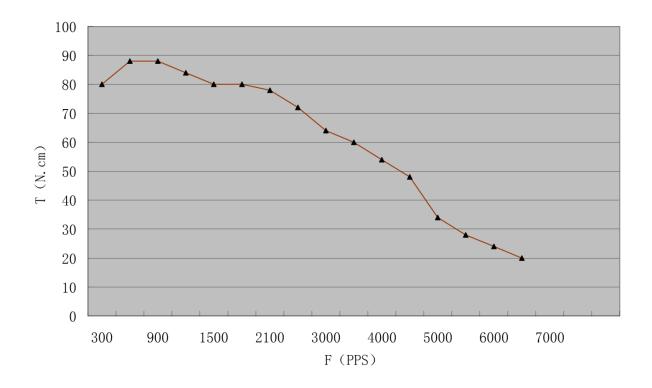

### **Pulse-Torque Characteristics**

## 57HN51-003A 2subdivision 24VDC 3A

Datasheet-57HN51-003A-15A-JB