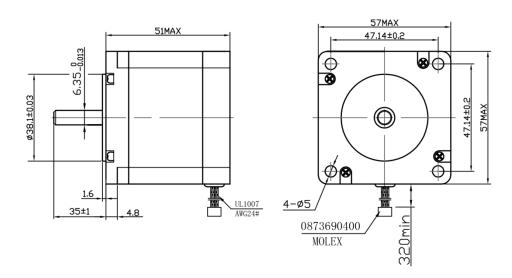

## **Hybrid Stepper Motor**

## 57HN51-003A

High efficiency

Customized solutions on request.



### **Electrical Specifications**

| Model       | Step<br>Angle | Rated<br>Voltage | Current | Reistance | Inductance | Holding<br>Torque | Insulation<br>Class |
|-------------|---------------|------------------|---------|-----------|------------|-------------------|---------------------|
|             | •             | VDC              | Α       | Ω         | mH         | mNm               |                     |
| 57HN51-003A | 1.8           | 2.7              | 3.0     | 0.9       | 1.8        | 980.7             | В                   |

#### **Mechanical Dimensions**



#### **Wiring Diagram**





# **Hybrid Stepper Motor**

### **Pulse-Torque Characteristics**

## 57HN51-003A 2subdivision 24VDC 3A



Datasheet-57HN51-003A-15A-JB