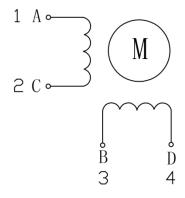

## **Hybrid Stepper Motor**

## 57HN51-003A

High efficiency

Customized solutions on request.



### **Electrical Specifications**

| Model       | Step<br>Angle | Rated<br>Voltage | Current | Reistance | Inductance | Holding<br>Torque | Insulation<br>Class |
|-------------|---------------|------------------|---------|-----------|------------|-------------------|---------------------|
|             | •             | VDC              | Α       | Ω         | mH         | mNm               |                     |
| 57HN51-003A | 1.8           | 2.7              | 3.0     | 0.9       | 1.8        | 980.7             | В                   |

#### **Mechanical Dimensions**



#### **Wiring Diagram**





# **Hybrid Stepper Motor**

### **Pulse-Torque Characteristics**

## 57HN51-003A 2subdivision 24VDC 3A



Datasheet-57HN51-003A-15A-JB